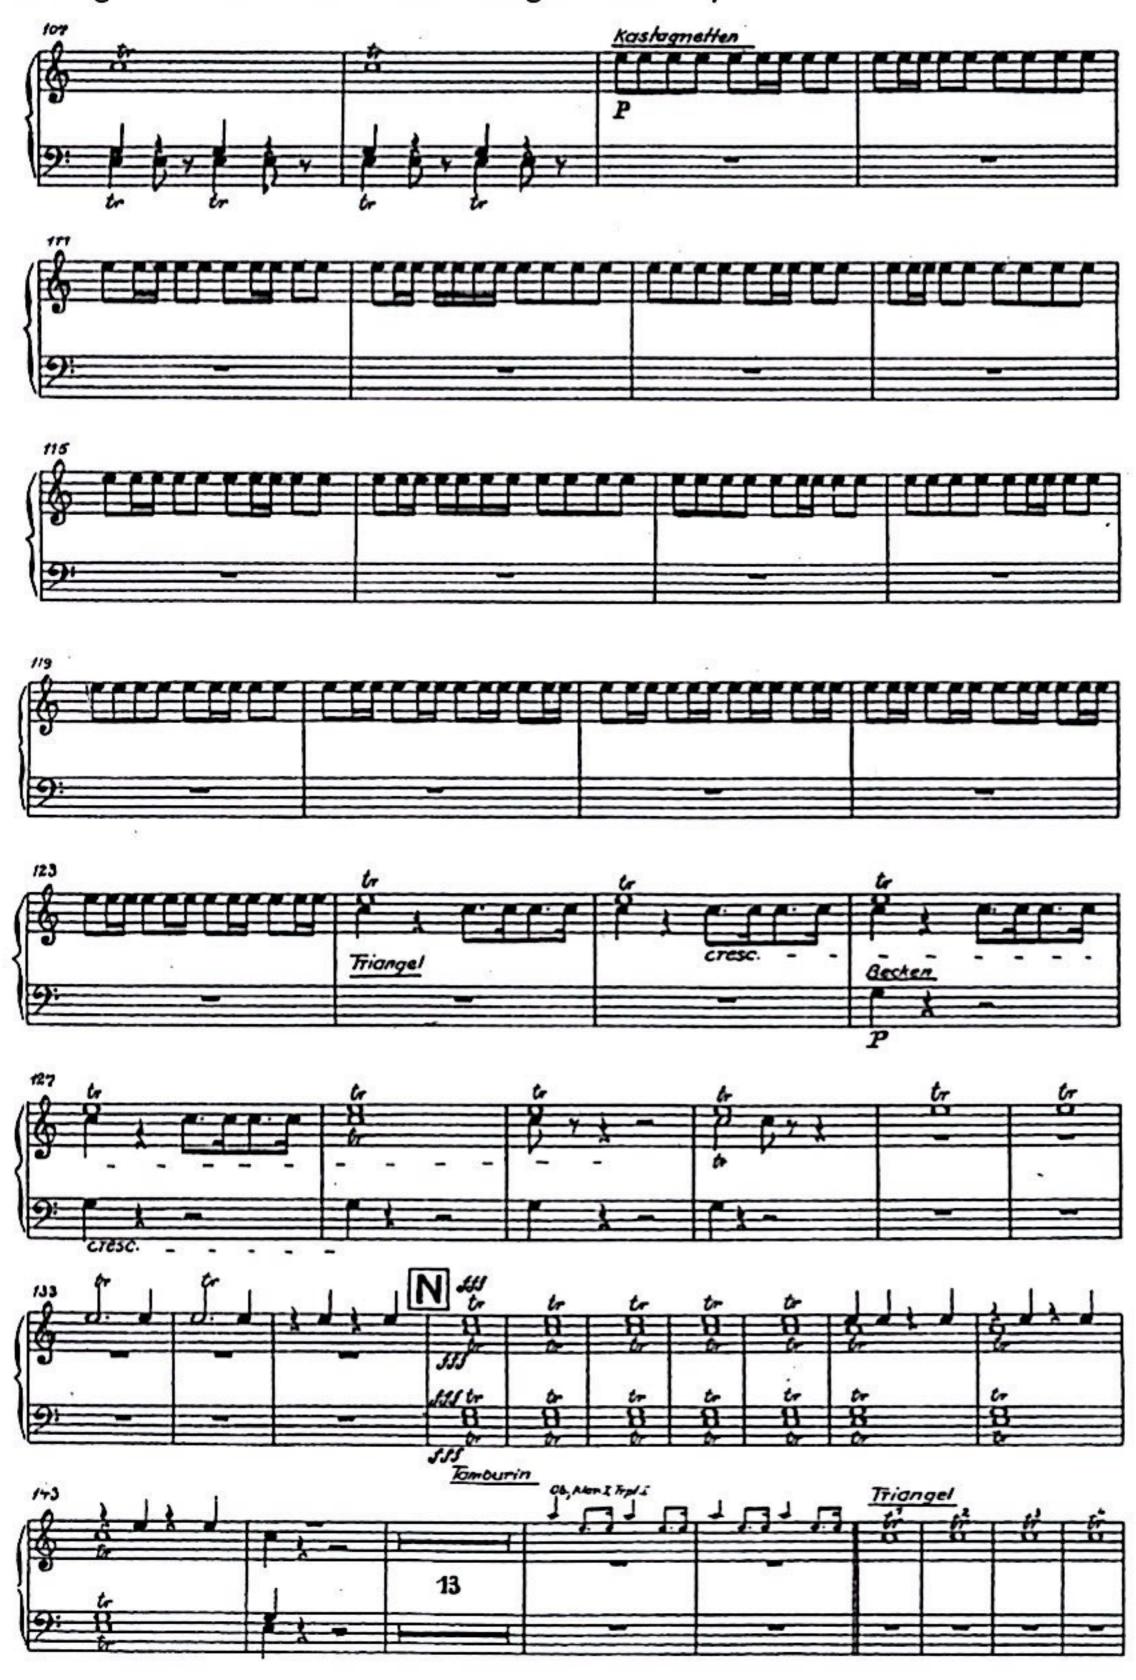

#### P. Czajkowski – Dziadek do orzechów – Tamburyn

R. Wagner – Tannhäuser – Venusberg – Kastaniety